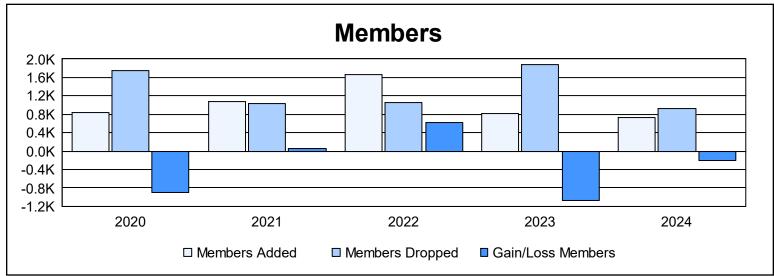

District 305 N1 As of June 2024 Cumulative

| Year      | New<br>Clubs | Dropped<br>Clubs | Gain/<br>Loss<br>Clubs | New<br>Members | Charter<br>Members | Reinstate<br>Members | Transfer<br>Members | Total<br>Member<br>Added | Total<br>Members<br>Dropped | Gain/<br>Loss<br>Members |
|-----------|--------------|------------------|------------------------|----------------|--------------------|----------------------|---------------------|--------------------------|-----------------------------|--------------------------|
| 2019-2020 | 9            | 21               | -12                    | 407            | 294                | 90                   | 46                  | 837                      | 1,746                       | -909                     |
| 2020-2021 | 19           | 20               | -1                     | 545            | 479                | 50                   | 12                  | 1,086                    | 1,024                       | 62                       |
| 2021-2022 | 40           | 13               | 27                     | 624            | 953                | 75                   | 13                  | 1,665                    | 1,047                       | 618                      |
| 2022-2023 | 2            | 30               | -28                    | 543            | 184                | 78                   | 9                   | 814                      | 1,886                       | -1,072                   |
| 2023-2024 | 1            | 18               | -17                    | 477            | 54                 | 160                  | 40                  | 731                      | 926                         | -195                     |
| Average   | 14           | 20               | -6                     | 519            | 393                | 91                   | 24                  | 1,027                    | 1,326                       | -299                     |