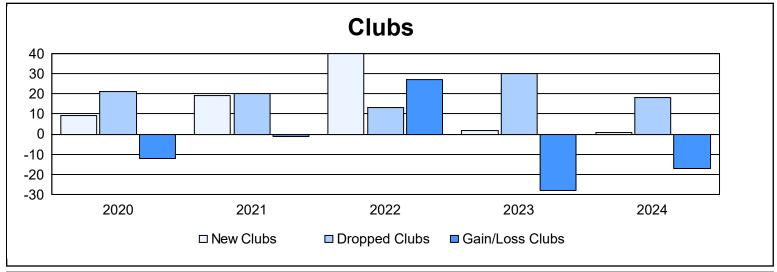

District 305 N1 As of June 2024 Cumulative

| Year      | New<br>Clubs | Dropped<br>Clubs | Gain/<br>Loss<br>Clubs | New<br>Members | Charter<br>Members | Reinstate<br>Members | Transfer<br>Members | Total<br>Member<br>Added | Total<br>Members<br>Dropped | Gain/<br>Loss<br>Members |
|-----------|--------------|------------------|------------------------|----------------|--------------------|----------------------|---------------------|--------------------------|-----------------------------|--------------------------|
| 2019-2020 | 9            | 21               | -12                    | 407            | 294                | 90                   | 46                  | 837                      | 1,746                       | -909                     |
| 2020-2021 | 19           | 20               | -1                     | 545            | 479                | 50                   | 12                  | 1,086                    | 1,024                       | 62                       |
| 2021-2022 | 40           | 13               | 27                     | 624            | 953                | 75                   | 13                  | 1,665                    | 1,047                       | 618                      |
| 2022-2023 | 2            | 30               | -28                    | 543            | 184                | 78                   | 9                   | 814                      | 1,886                       | -1,072                   |
| 2023-2024 | 1            | 18               | -17                    | 477            | 54                 | 160                  | 40                  | 731                      | 926                         | -195                     |
| Average   | 14           | 20               | -6                     | 519            | 393                | 91                   | 24                  | 1,027                    | 1,326                       | -299                     |